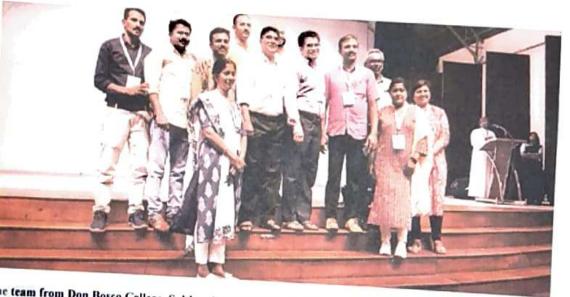

e team from Don Bosco College, Sulthan Bathery with Dr. Johnson Ponthempilly SDB, Principal and Joy Ullattil SDB, Principal, Don Bosco College, Mannuthy

20/03/2023 AC Coordinator

IQAC Co-Ordinator Don Bosco College Sulthan Bathery