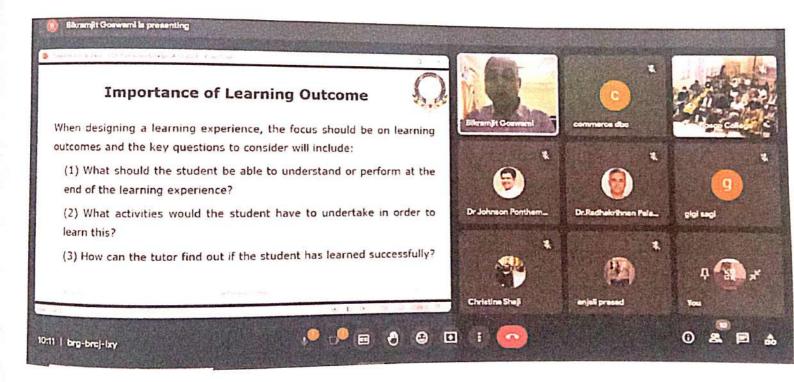

The FDP was streamed on Google Meet. It started at 9:45 am with a brief inaugural session. Oliviya Eappan hosted the event. The technical team comprised of Prince Joy, Biju TS and Ajeesh. The IQAC Coordinator Priya Philip welcomed the resource person and the participants. The Principal, Rev.Dr.Johnson Ponthempilly rendered the Inaugural address. 47 faculty members attended the FDP.5 external participants also attended the sessions. The resource person spoke about various aspects of Outcome based education like framing Course Outcomes, Program Outcomes, Mapping Outcomes, Assessment patterns and efficient planning of Outcomes in teaching plans.