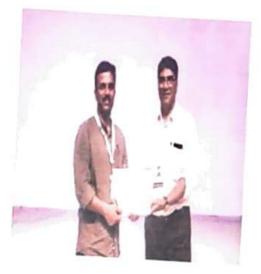

Dr. Johnson Ponthempilly SDB briefing the audience after an academic session

Mr. Biju TT receiving certificates

The valedictory session was brief with participant certificates being handed over and a vote of thanks.