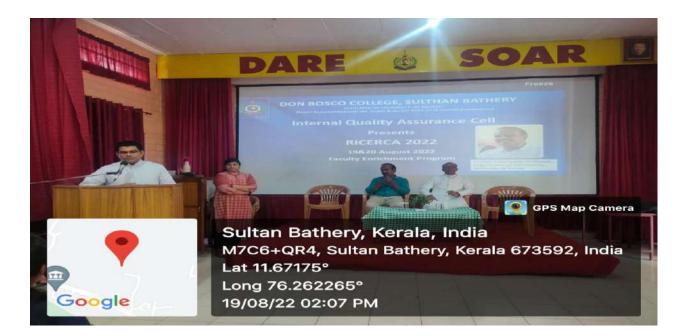

## Title of the FEP: "RICERCA 2022- Intellectual Property Rights and Research Methodology"

Date : 2 days; 19 & 20 August 2022

**Aim :** To enlarge the knowledge of the faculty members and PG students in the areas of Research methodology and IPR

Number of participants : Faculty Participants - 50 ; Student participants - 21

The Internal Quality Assurance Cell of Don Bosco College, Sulthan Bathery conducted a two day Faculty Enrichment Program on 19-08-2022 and 20-08-2022. The event was facilitated by the IQAC in collaboration with the Research Cell. All the faculty members of the college and the PG students attended the FEP. Dr. Biju T, Associate Professor, Department of Commerce, University of Kerala was the Resource Person for both days.