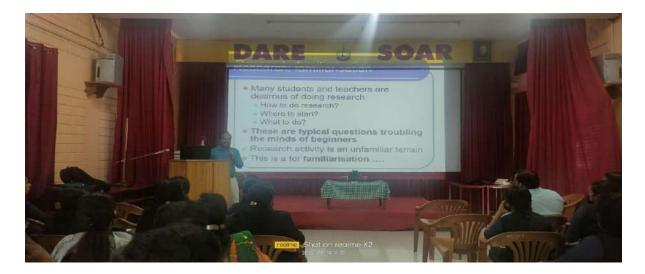

Dr. Johnson Ponthempilly SDB ,Principal rendering the Presidential address

The key Note Session followed with Dr. Biju T, Associate Professor, University of Kerala providing an intensive insight into various facets of Research Methodology, the need for a judicious research plan, fundamental aspects of research, being systematic, organized. Dr. Biju also spoke on research components like research design, definition of problems, collection and evaluation of data, making deductions, reaching conclusion and testing conclusion. Day 1, 19-08-2022 concluded with a Vote of Thanks by Mrs .Annie Liza V J (HoD Dept.of Management Studies).

The key Note Session by Dr. Biju T, Associate Professor, University of Kerala

The audience listening to the Resource Person

The FEP continued to Day 2, 20-08-2022 with Dr. Biju T speaking on Review of Literature, its significance and the various tools and methods used. He mentioned APA 7<sup>th</sup> edition, Reference Managers and Bibliometric Analysis using R Studio and VOS viewer. It was a convincing session that helped the participants understand identifying variables, developing hypotheses and helping map and define one's research goals. He also stressed on paraphrasing and quoting judiciously. Dr. Biju underlined the fact that all researchers ought to be ethical in their endeavors and must follow honor code.