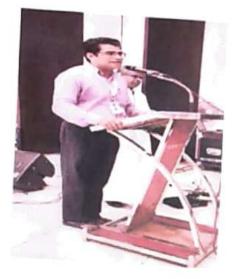

Dr. Johnson Ponthempilly SDB briefing the audience after an academic session

Mr. Biju TT receiving certificates

The valedictory session was brief with participant certificates being handed over and a vote of thanks.