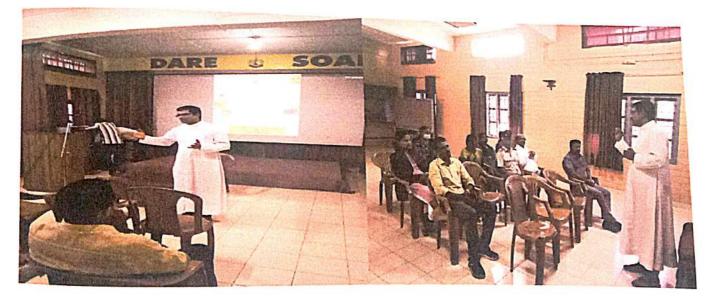

The IQAC also facilitated a Staff Development Program for non teaching staff members. The program titled "Healthy Mind" was conducted on 20 December 2022. This program aimed **to** interact with the non teaching staff and make them aware on healthy practices for mental well being. The IQAC, in collaboration with the Department of Commerce conducted an Online Faculty Development Program titled STHIRA 2k23- Outcome Based Education" on 04 March 2023. This FDP indented to enlarge the knowledge of the faculty members in terms of OBE and TLE. The Core team of IQAC including the Principal, The IQAC Coordinator, the HoDs, the Librarian and representative of the Administrative Office attended the annual Don Bosco Faculty Development Program hosted by Don Bosco, Kottiam, Kerala on 18 March 2023. This FDP aided to enhance the knowledge of the participants in terms of being a facilitator and stake holders in HEIs.