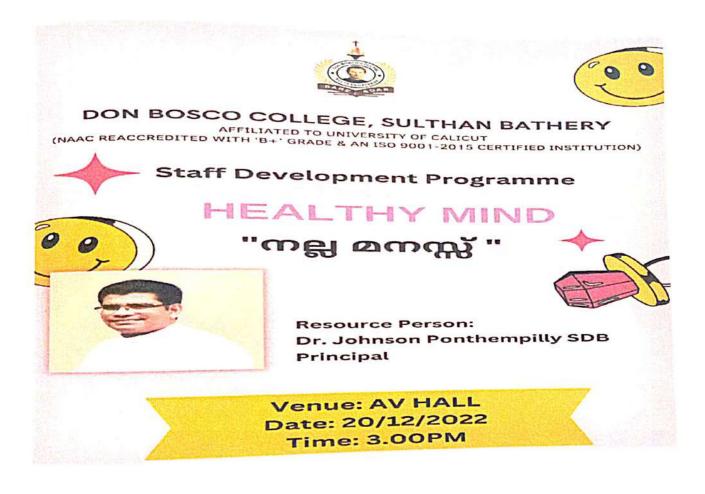

The IQAC also facilitated a Staff Development Program for non teaching staff members. The program titled "Healthy Mind" was conducted on 20 December 2022. This program aimed **to** interact with the non teaching staff and make them aware on healthy practices for mental well being. The IQAC, in collaboration with the Department of Commerce conducted an Online Faculty Development Program titled STHIRA 2k23- Outcome Based Education" on 04 March 2023. This FDP indented to enlarge the knowledge of the faculty members in terms of OBE and TLE. The Core team of IQAC including the Principal, The IQAC Coordinator, the HoDs, the Librarian and representative of the Administrative Office attended the annual Don Bosco Faculty Development Program hosted by Don Bosco, Kottiam, Kerala on 18 March 2023. This FDP aided to enhance the knowledge of the participants in terms of being a facilitator and stake holders in HEIs.