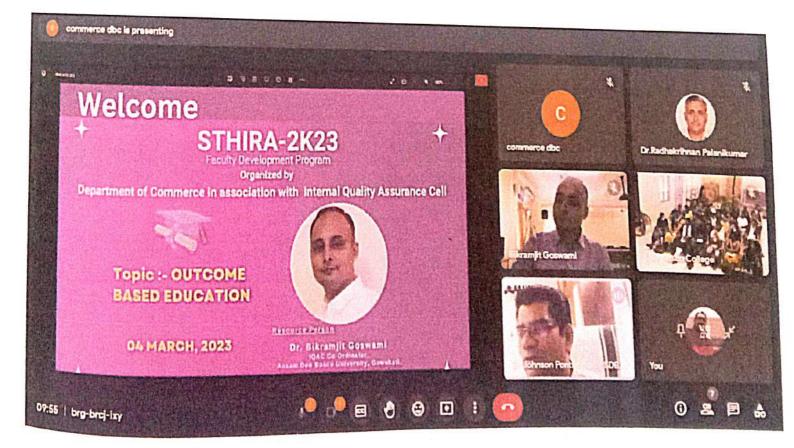

Academic Year 2022- 2023 Internal Quality Assurance Cell **Report on Faculty Enrichment Program** Title of the FEP: STHIRA 2k23- Outcome Based Education" Date: 1 day; 04 March 2023 Aim : To enlarge the knowledge of the faculty members in terms of OBE and TLE

Number of participants : Faculty Participants - 47

The Department of Commerce in association with the Internal Quality Assurance Cell conducted a One day Faculty Development program on the topic Outcome Based Education on 04-03-2023. The FDP was titled Sthira 2k23. The Resource Person of the FDP was Dr. Bikramjit Goswami, Associate Professor, Head of EEE department, Assam Don Bosco University.Dr.Goswami is also the IQAC coordinator of the institution.

The FDP was streamed on Google Meet. It started at 9:45 am with a brief inaugural session. Oliviya Eappan hosted the event. The technical team comprised of Prince Joy, Biju TS and Ajeesh. The IQAC Coordinator Priya Philip welcomed the resource person and the participants. The Principal, Rev.Dr.Johnson Ponthempilly rendered the Inaugural address. 47 faculty members attended the FDP.5 external participants also attended the sessions. The resource person spoke about various aspects of Outcome based education like framing Course Outcomes, Program Outcomes, Mapping Outcomes, Assessment patterns and efficient planning of Outcomes in teaching plans.