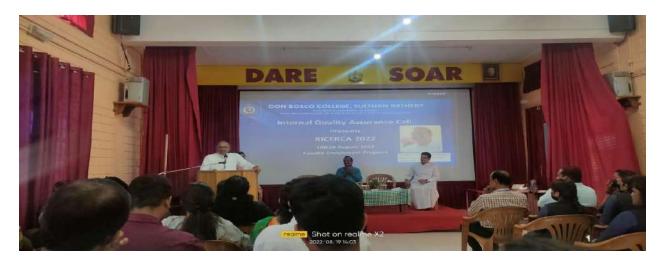

## Title of the FEP: "RICERCA 2022- Intellectual Property Rights and Research Methodology"

Date : 2 days; 19 & 20 August 2022

**Aim :** To enlarge the knowledge of the faculty members and PG students in the areas of Research methodology and IPR

Number of participants : Faculty Participants - 50 ; Student participants - 21

The Internal Quality Assurance Cell of Don Bosco College, Sulthan Bathery conducted a two day Faculty Enrichment Program on 19-08-2022 and 20-08-2022. The event was facilitated by the IQAC in collaboration with the Research Cell. All the faculty members of the college and the PG students attended the FEP. Dr. Biju T, Associate Professor, Department of Commerce, University of Kerala was the Resource Person for both days.